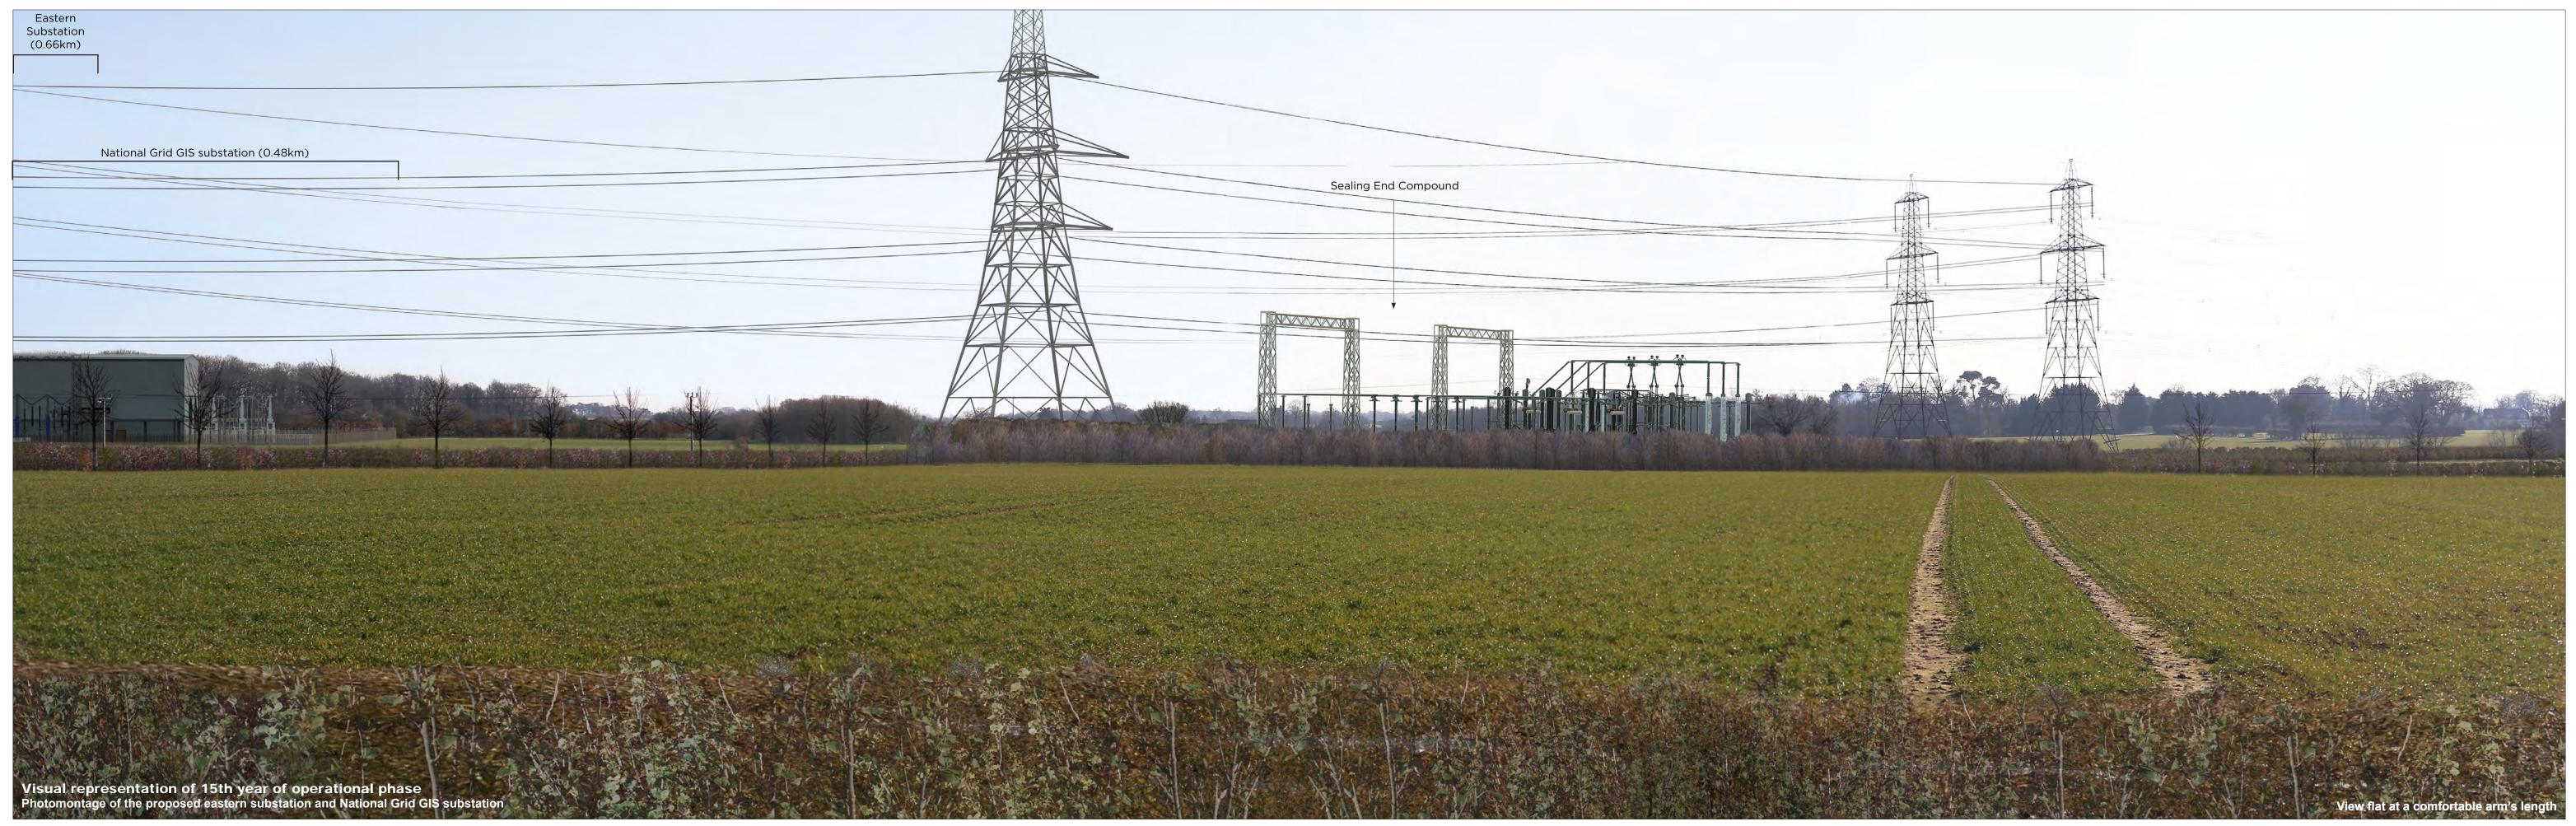

#### Figure: 29.37c Viewpoint 5: Public Right of Way, near Moor Farm

640884 E 261654 N 25 m AOD 105.65°

Horizontal field of view: Principal viewing distance: 812.5 mm Paper size: Correct printed image size: 820 x 260 mm

53.5° (planar projection) 841 x 297 mm (half A1)

Camera: Lens: Camera height: Date and time: Canon EOS 5D Mark II 50mm (Canon EF 50mm f/1.4) 1.5 m AGL 22/02/2020, 13:47:28

Contains Ordnance Survey digital data © Crown copyright, All rights reserved 2020 Licence number 0100031673