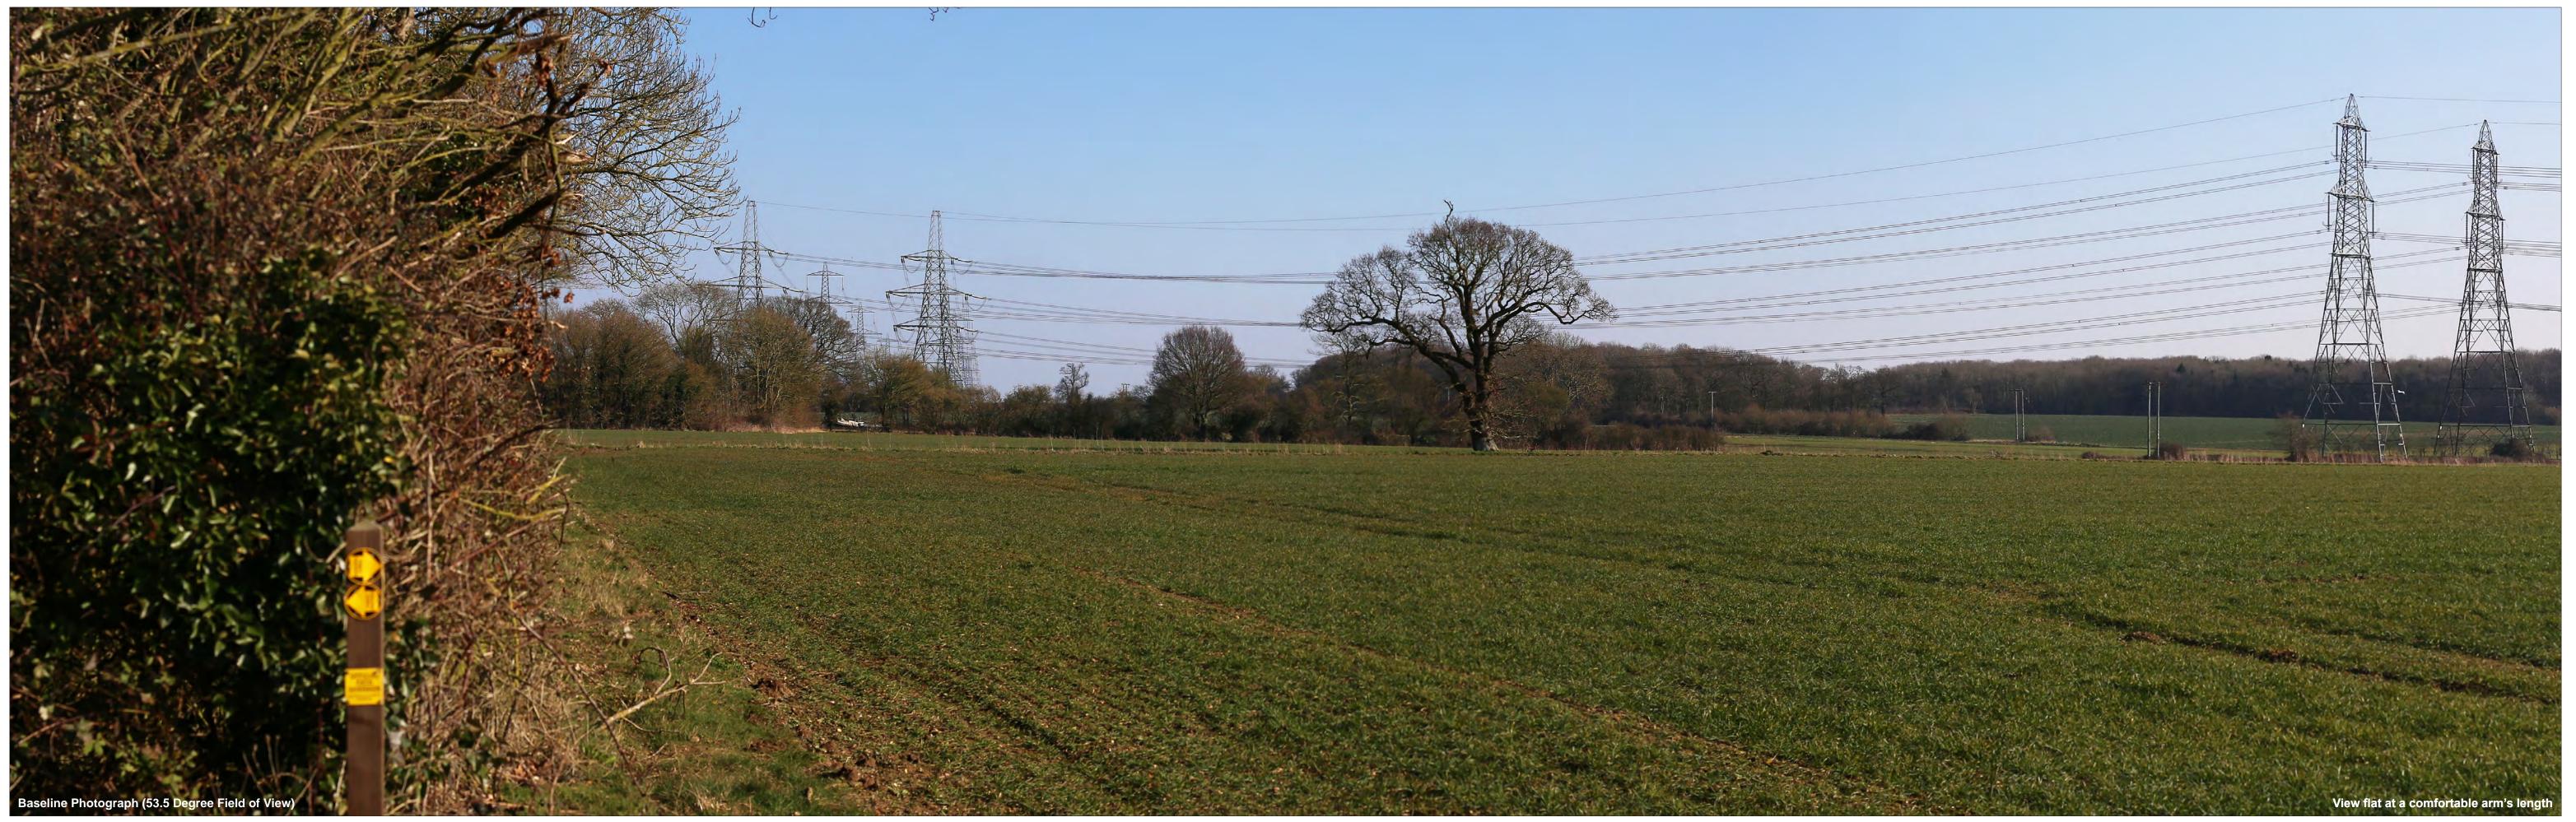

# Figure: 29.37a Viewpoint 5: Public Right of Way, near Moor Farm

640884 E 261654 N 25 m AOD 159.15°

Horizontal field of view:53.5° (planar projection)Principal viewing distance:812.5 mmPaper size:841 x 297 mm (half A1)Correct printed image size:820 x 260 mm

Camera: Lens: Camera height: Date and time:

Canon EOS 5D Mark II 50mm (Canon EF 50mm f/1.4) 1.5 m AGL 22/02/2020, 13:47:28

Contains Ordnance Survey digital data © Crown copyright, All rights reserved 2020 Licence number 0100031673