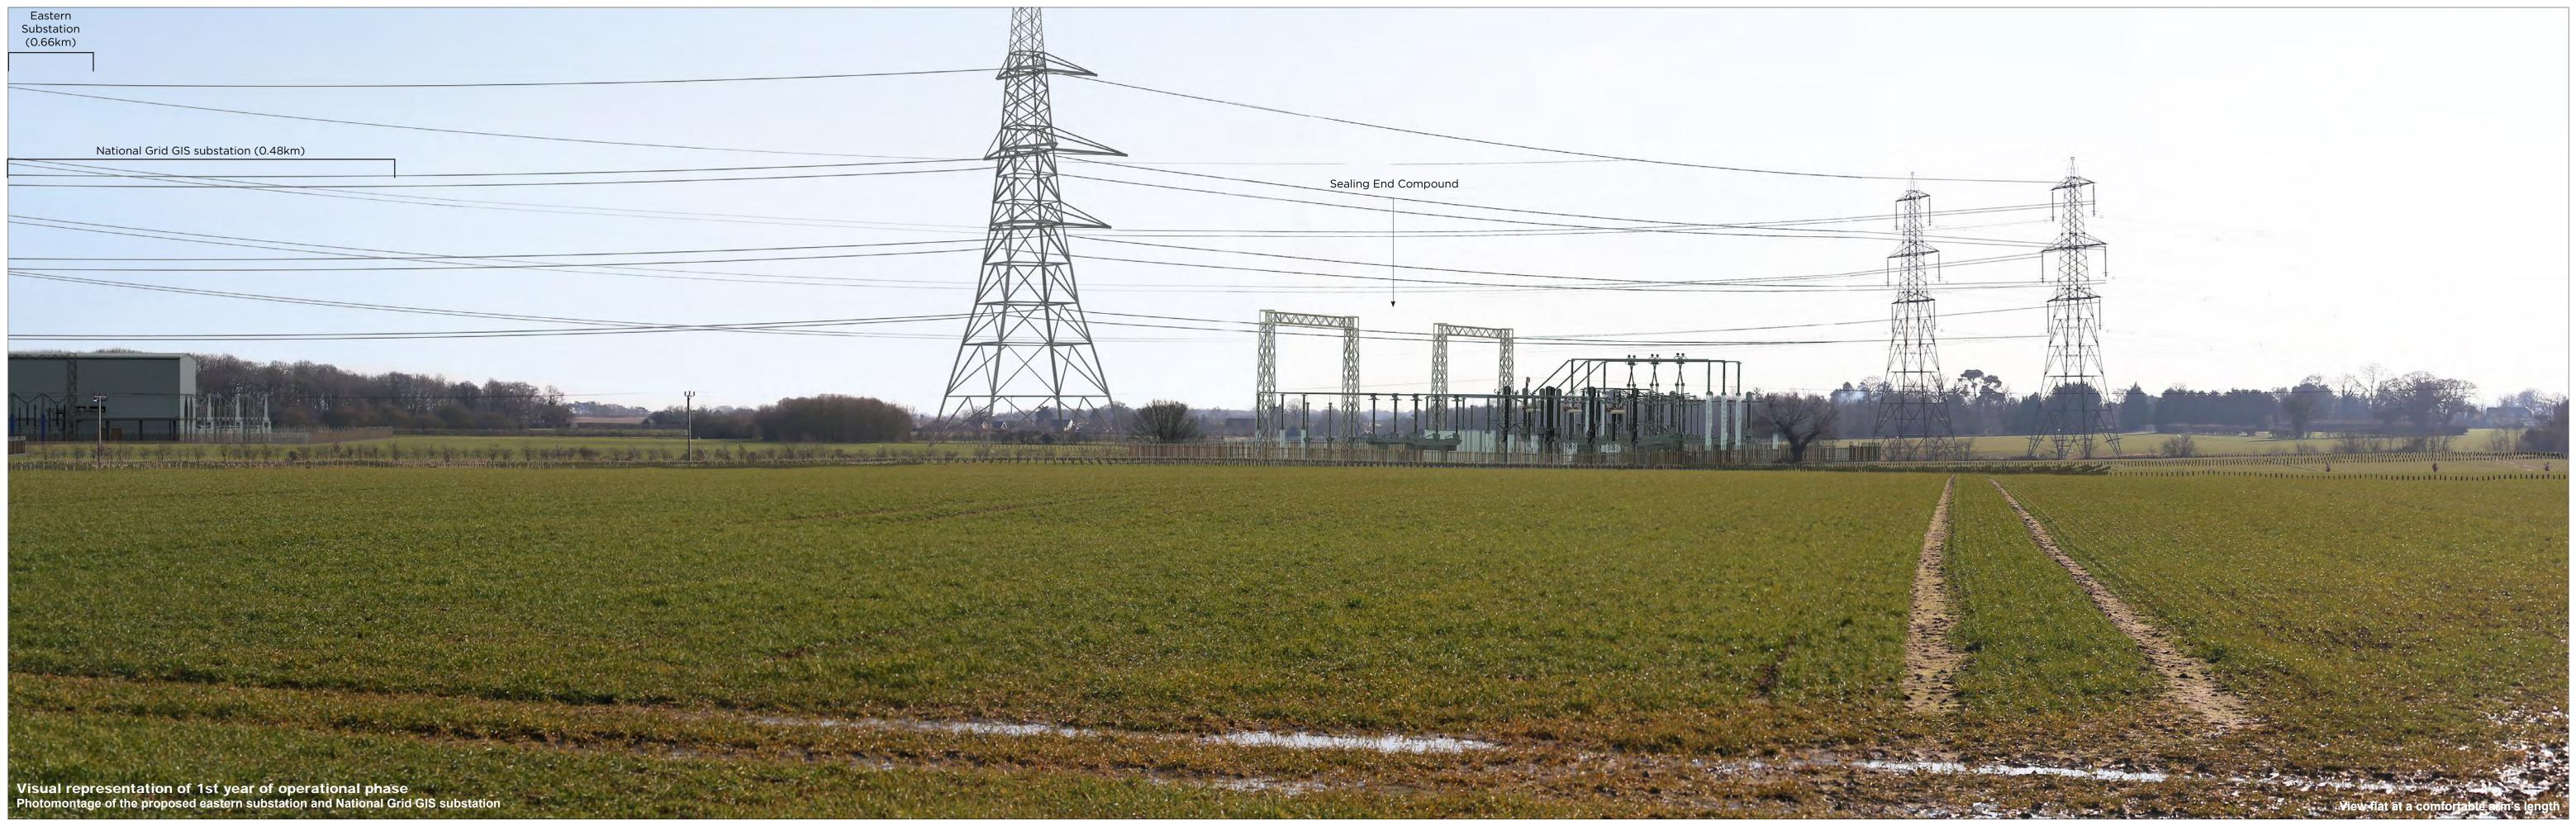

# Figure: 29.37a Viewpoint 5: Public Right of Way, near Moor Farm

640884 E 261654 N 25 m AOD 159.15°

Horizontal field of view:53.5° (planar projection)Principal viewing distance:812.5 mmPaper size:841 x 297 mm (half A1)Correct printed image size:820 x 260 mm

Camera: Lens: Camera height: Date and time:

Canon EOS 5D Mark II 50mm (Canon EF 50mm f/1.4) 1.5 m AGL 22/02/2020, 13:47:28

Contains Ordnance Survey digital data © Crown copyright, All rights reserved 2020 Licence number 0100031673