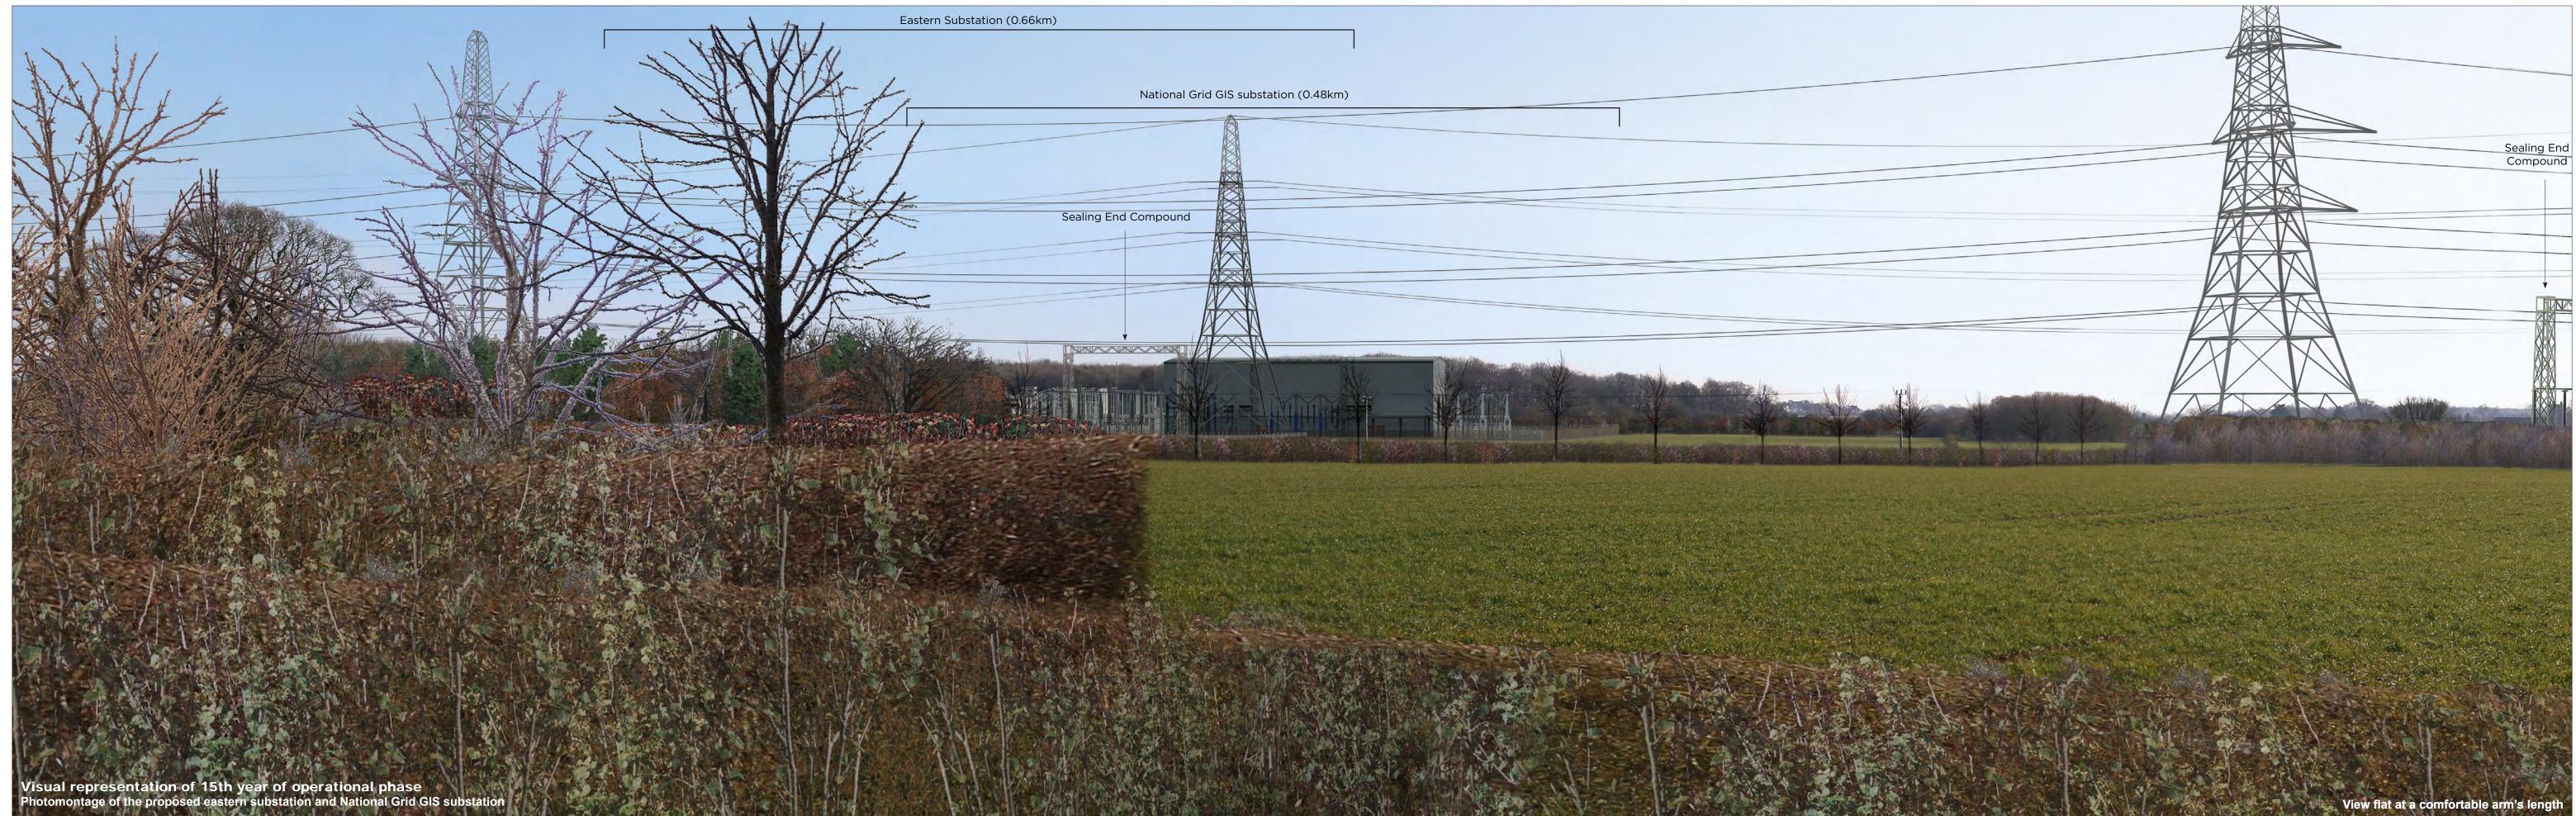

#### Figure: 29.37e Viewpoint 5: Public Right of Way, near Moor Farm

640884 E 261654 N 25 m AOD 159.15°

Horizontal field of view: Principal viewing distance: 812.5 mm Paper size: Correct printed image size: 820 x 260 mm

53.5° (planar projection) 841 x 297 mm (half A1)

Camera: Lens: Camera height: Date and time:

Canon EOS 5D Mark II 50mm (Canon EF 50mm f/1.4) 1.5 m AGL 22/02/2020, 13:47:28

Contains Ordnance Survey digital data © Crown copyright, All rights reserved 2020 Licence number 0100031673