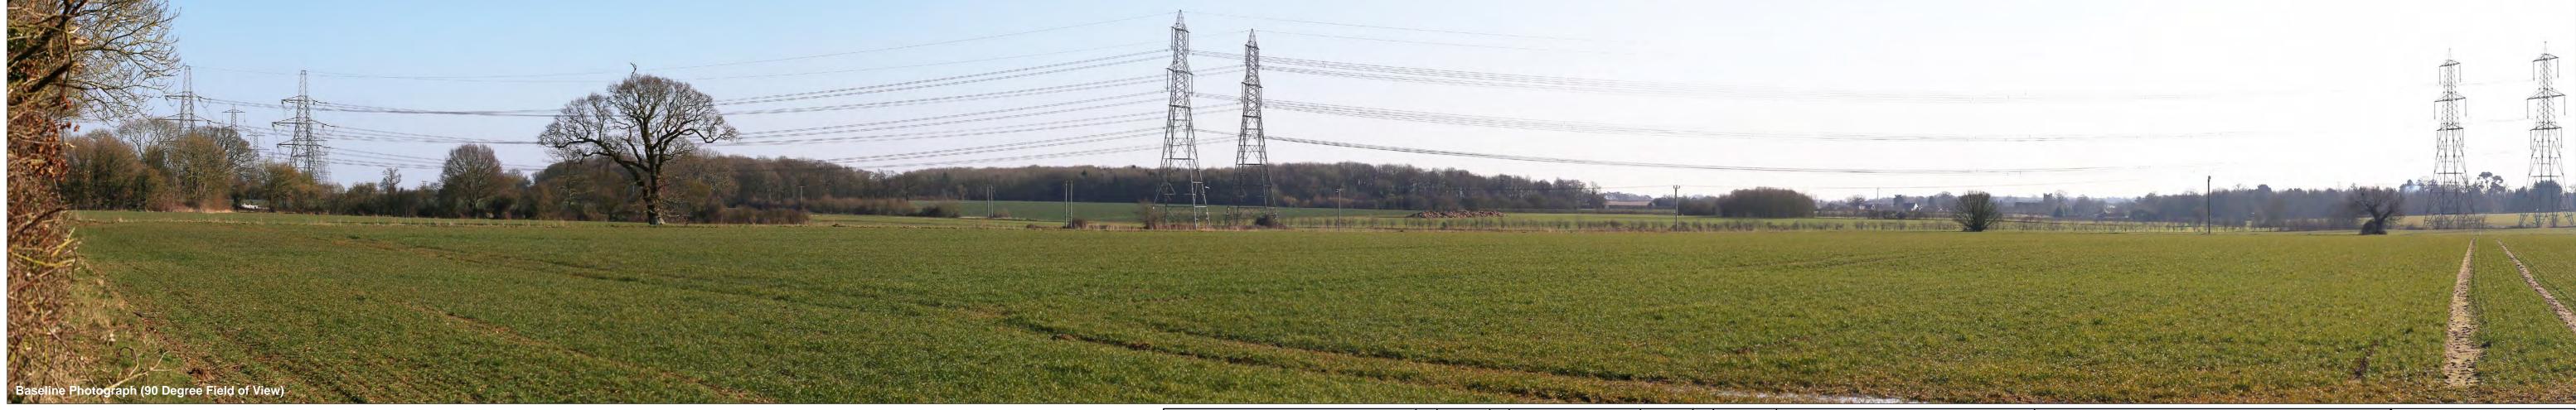

Horizontal field of view:53.5° (planar projection)Principal viewing distance:812.5 mmPaper size:841 x 297 mm (half A1)Correct printed image size:820 x 260 mm

Camera: Lens: Camera height: Date and time:

Canon EOS 5D Mark II 50mm (Canon EF 50mm f/1.4) 1.5 m AGL 22/02/2020, 13:47:28

Contains Ordnance Survey digital data © Crown copyright, All rights reserved 2020 Licence number 0100031673