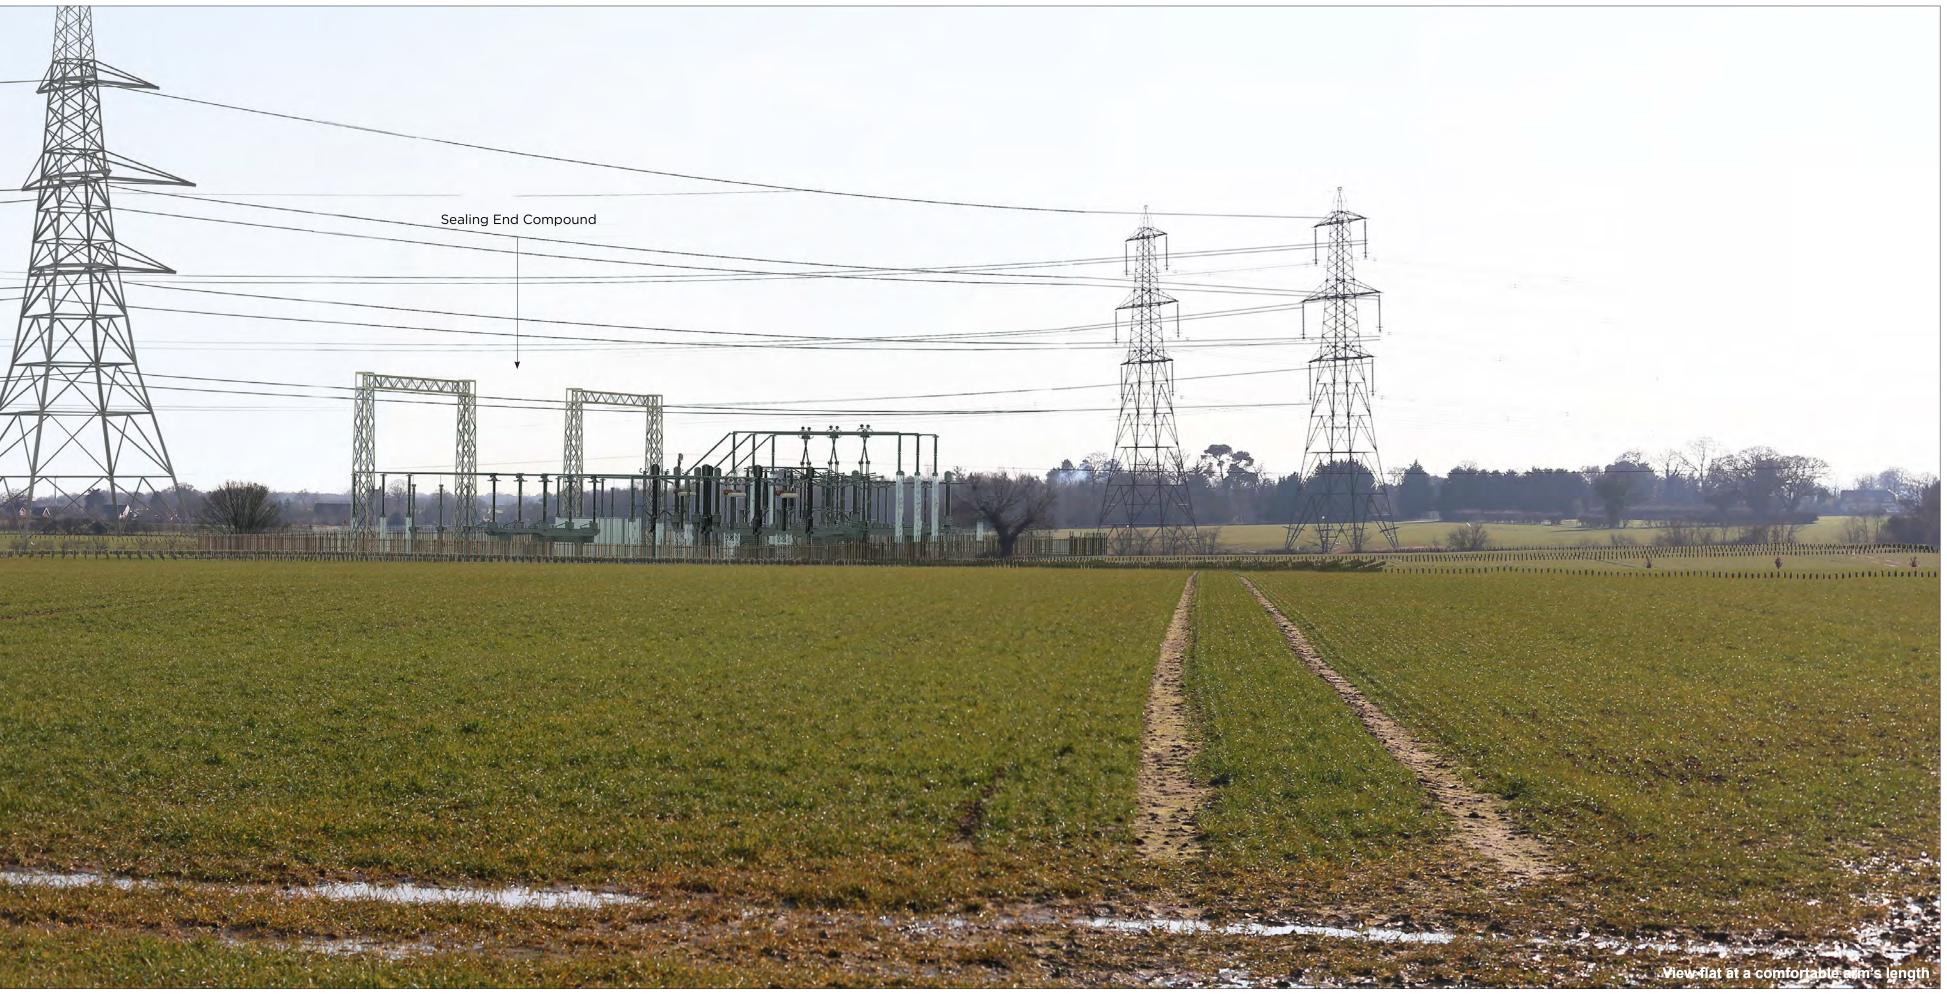

# Figure: 29.37a Viewpoint 5: Public Right of Way, near Moor Farm

640884 E 261654 N 25 m AOD 159.15°

Horizontal field of view:53.5° (planar projection)Principal viewing distance:812.5 mmPaper size:841 x 297 mm (half A1)Correct printed image size:820 x 260 mm

Camera: Lens: Camera height: Date and time:

Canon EOS 5D Mark II 50mm (Canon EF 50mm f/1.4) 1.5 m AGL 22/02/2020, 13:47:28

Contains Ordnance Survey digital data © Crown copyright, All rights reserved 2020 Licence number 0100031673