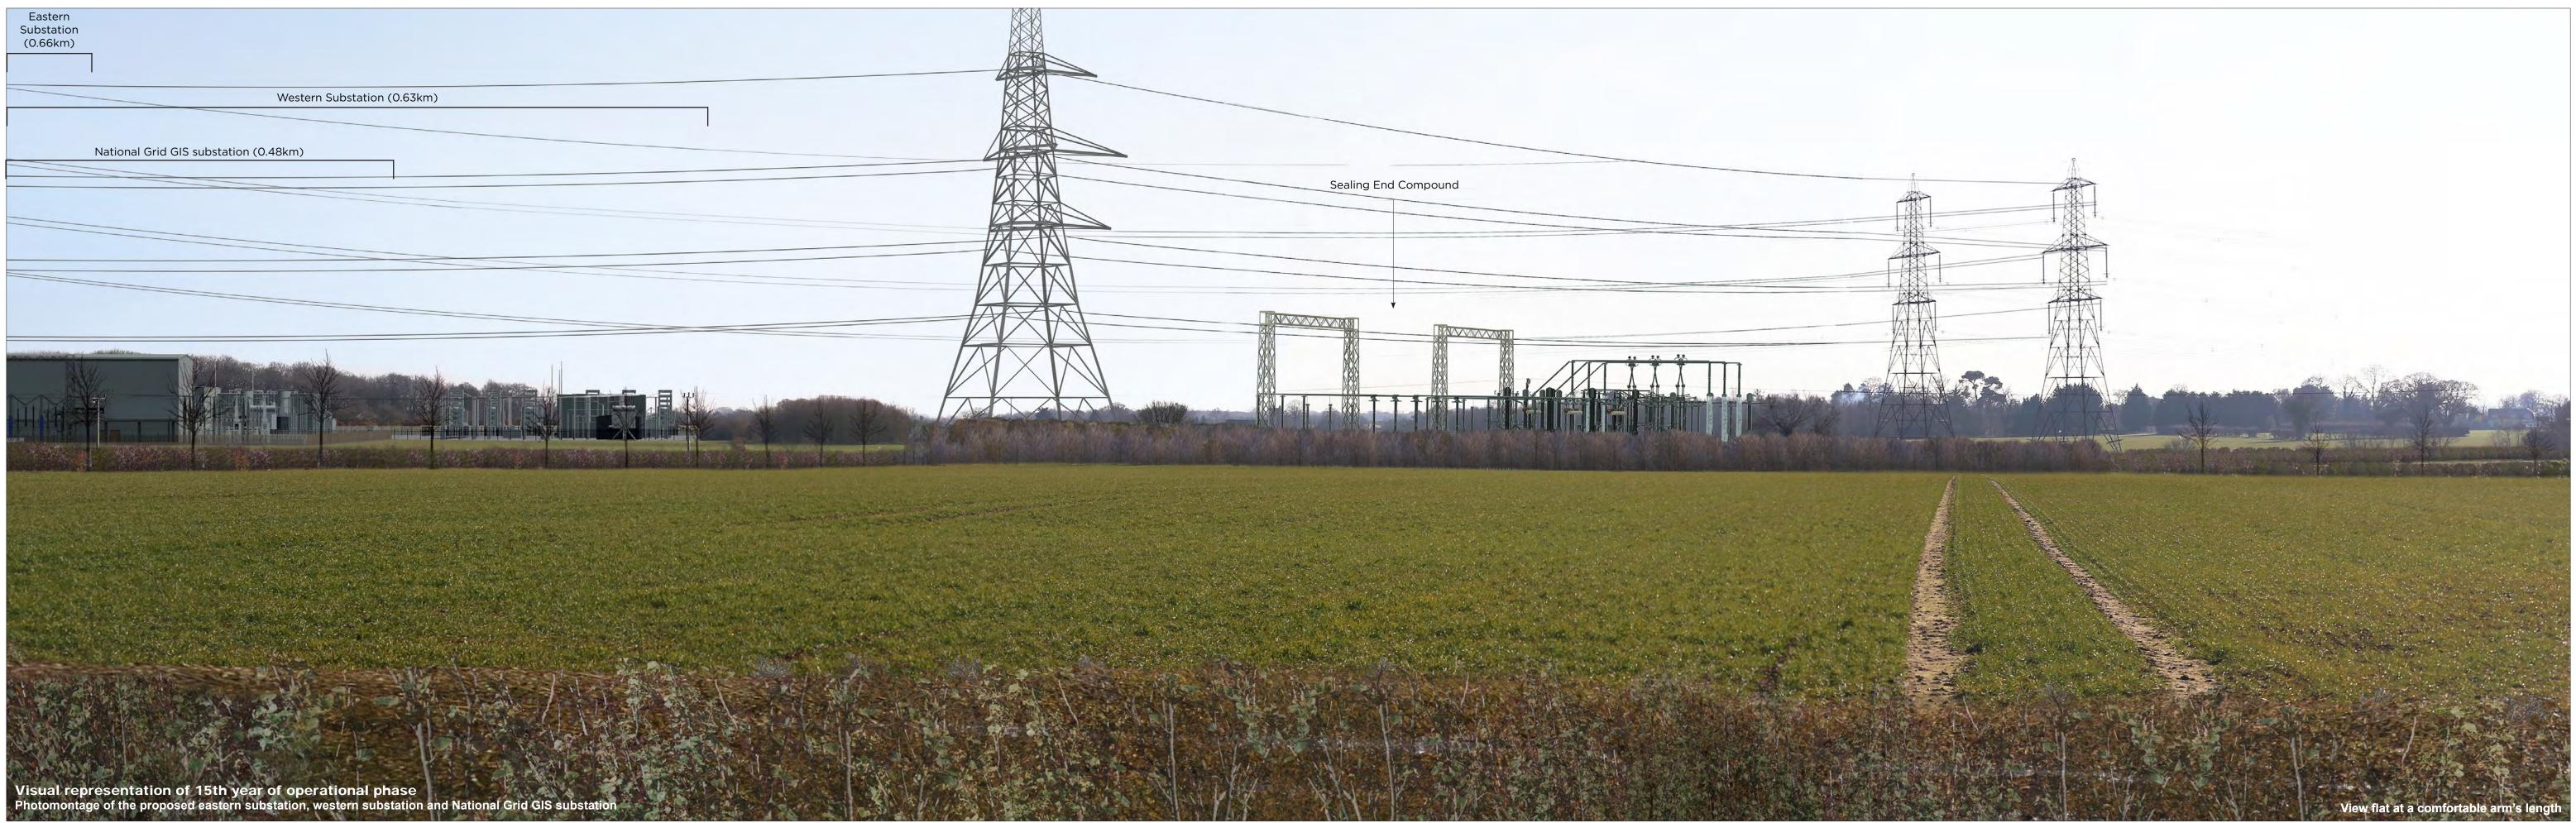

# Figure: 29.37d Viewpoint 5: Public Right of Way, near Moor Farm

640884 E 261654 N 25 m AOD 105.65°

Horizontal field of view: Principal viewing distance: 812.5 mm Paper size: Correct printed image size: 820 x 260 mm

53.5° (planar projection) 841 x 297 mm (half A1)

Camera: Lens: Camera height: Date and time:

Canon EOS 5D Mark II 50mm (Canon EF 50mm f/1.4) 1.5 m AGL 22/02/2020, 13:47:28

Contains Ordnance Survey digital data © Crown copyright, All rights reserved 2020 Licence number 0100031673