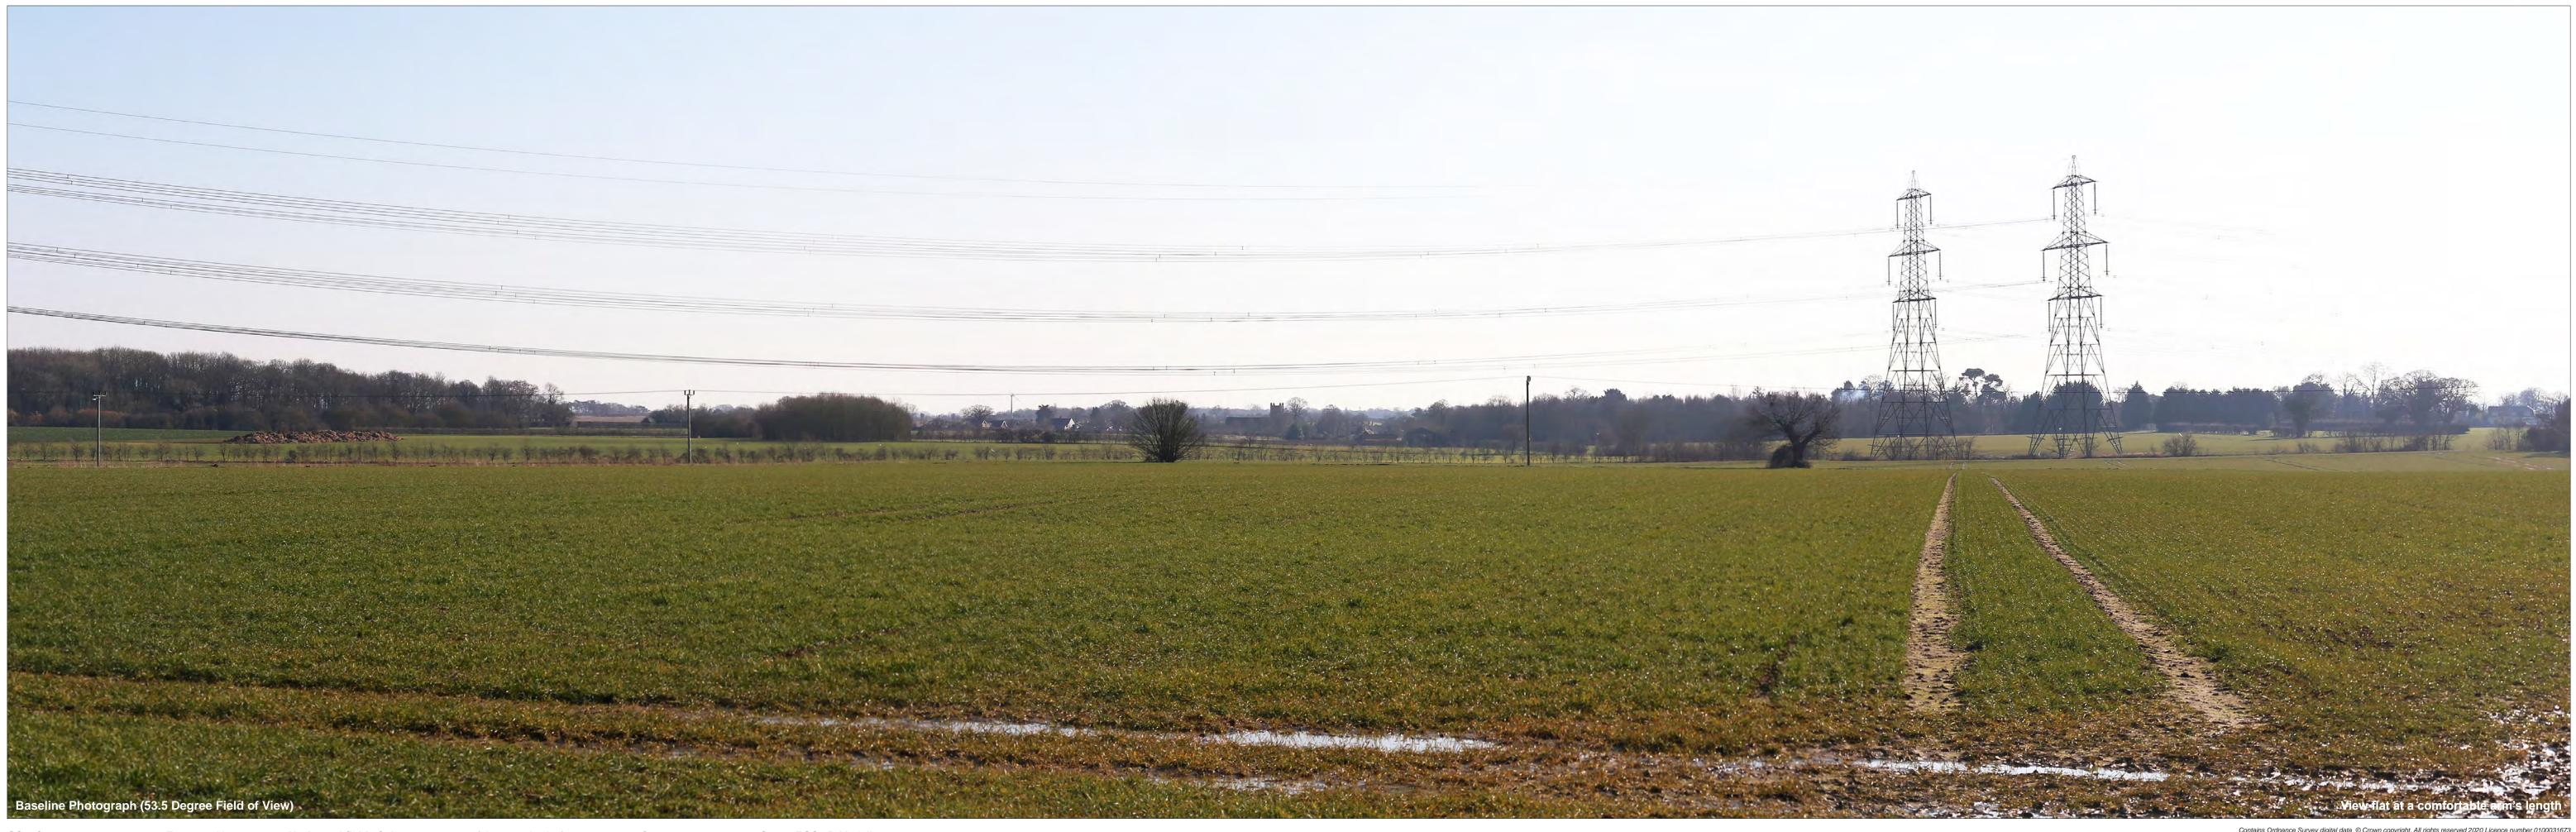

### Figure: 29.37a Viewpoint 5: Public Right of Way, near Moor Farm

640884 E 261654 N 25 m AOD 105.65°

Horizontal field of view: Principal viewing distance: 812.5 mm Paper size: Correct printed image size: 820 x 260 mm

53.5° (planar projection) 841 x 297 mm (half A1)

Camera: Lens: Camera height: Date and time: Canon EOS 5D Mark II 50mm (Canon EF 50mm f/1.4) 1.5 m AGL 22/02/2020, 13:47:28

Contains Ordnance Survey digital data © Crown copyright, All rights reserved 2020 Licence number 0100031673