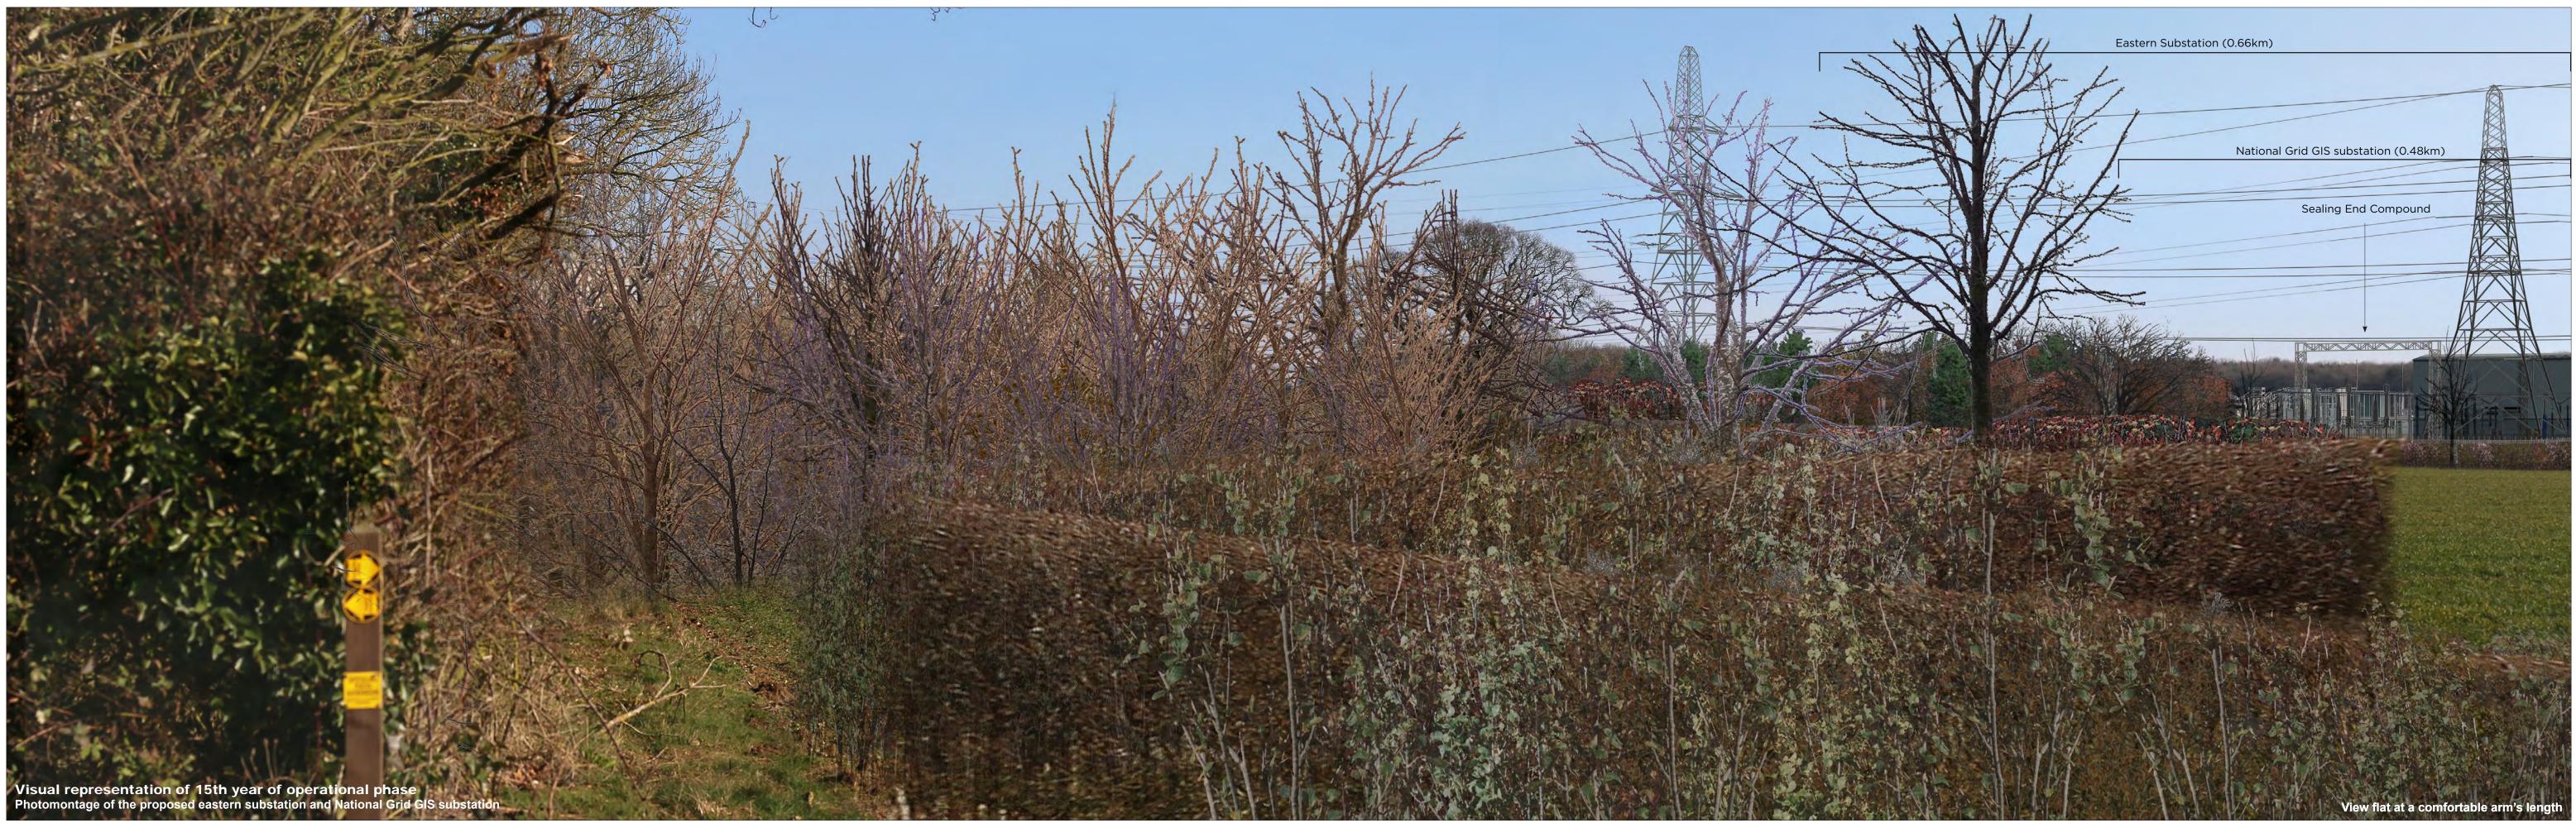

#### Figure: 29.37c Viewpoint 5: Public Right of Way, near Moor Farm

Contains Ordnance Survey digital data © Crown copyright, All rights reserved 2020 Licence number 0100031673

640884 E 261654 N 25 m AOD 159.15°

Horizontal field of view: Principal viewing distance: 812.5 mm Paper size: Correct printed image size: 820 x 260 mm

53.5° (planar projection) 841 x 297 mm (half A1)

Camera: Lens: Camera height: Date and time:

Canon EOS 5D Mark II 50mm (Canon EF 50mm f/1.4) 1.5 m AGL 22/02/2020, 13:47:28

Contains Ordnance Survey digital data © Crown copyright, All rights reserved 2020 Licence number 0100031673