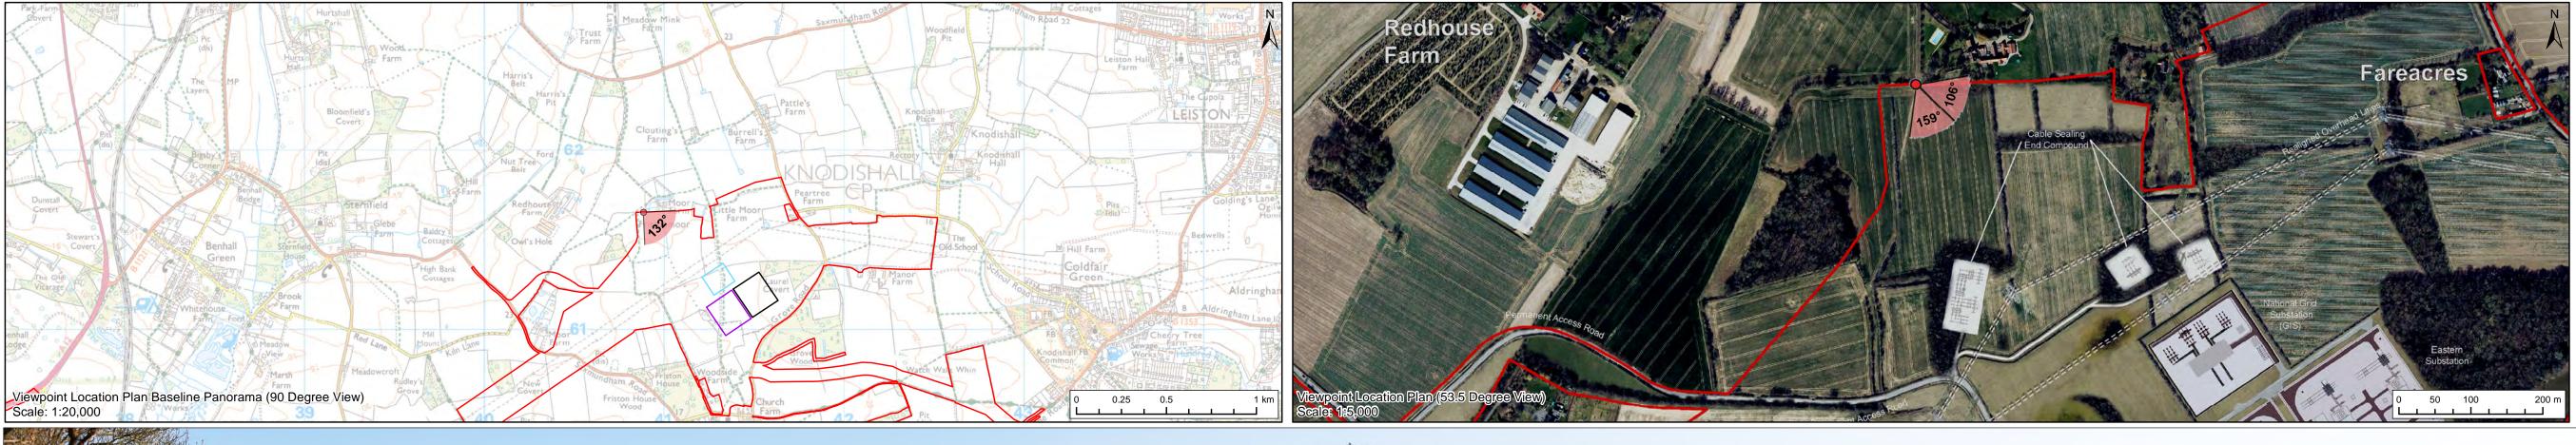

### **Figure 29.37** Viewpoint 5 Public Rights of Way, near Moor Farm (with National Grid GIS Substation)

Applicant: East Anglia TWO Limited Document Reference: ExA.AS-6.D7.V1 SPR Reference: EA2-DWF-ENV-REP-IBV-000921 Rev 01

|   |     |            |    |                    |           |    |                                                                                                                                                                                                                                                                                                                                                               | East Anglia TWO                        | (Figure 29.37 - GIS Update) |          |                          |  |
|---|-----|------------|----|--------------------|-----------|----|---------------------------------------------------------------------------------------------------------------------------------------------------------------------------------------------------------------------------------------------------------------------------------------------------------------------------------------------------------------|----------------------------------------|-----------------------------|----------|--------------------------|--|
|   |     |            |    |                    | Prepared: | LA | Scale @ A3                                                                                                                                                                                                                                                                                                                                                    |                                        | Rev                         | 1        | Coordinate               |  |
|   | 1   | 25/03/2021 | LA | First Issue (OPEN) | Checked:  | SM | Source: © Crown copyright and database rights 2020. Orchance Survey 0100031673.<br>This map has been produced to the latest known information at the time of issue, and has been produced for your information only.<br>Please consult with the SPR onthore GIS team to ensure the cortent is all fururer before using the information contained on this map. | Viewpoint 5: Public Right of Way, near | Date                        | 25/03/21 | System:<br>BNG<br>Datum: |  |
| F | Rev | Date       | Ву | Comment            | Approved: | LT | To the fullest extent permitted by law, we accept no responsibility or liability (whether in contract, tort (including negligence) or otherwise in respect of any<br>errors or omissions in the information contained in the map and shall not be liable for any loss, damage or expense caused by such errors or omissions.                                  | Moor Farm                              | Figure                      | 29.37a   | OSGB36                   |  |

| Legend                                                                   |  |  |  |  |  |  |  |  |
|--------------------------------------------------------------------------|--|--|--|--|--|--|--|--|
| East Anglia ONE North and<br>East Anglia TWO Onshore<br>Development Area |  |  |  |  |  |  |  |  |
| Eastern Substation<br>(190m x 170m)                                      |  |  |  |  |  |  |  |  |
| Western Substation<br>(190m x 170m)                                      |  |  |  |  |  |  |  |  |
| Indicative National Grid GIS<br>Substation Location                      |  |  |  |  |  |  |  |  |
| Viewpoint:                                                               |  |  |  |  |  |  |  |  |
| 90 Degree Field of View Viewpoint                                        |  |  |  |  |  |  |  |  |
| 53.5 Degree Field of View Viewpoint                                      |  |  |  |  |  |  |  |  |
|                                                                          |  |  |  |  |  |  |  |  |
|                                                                          |  |  |  |  |  |  |  |  |
|                                                                          |  |  |  |  |  |  |  |  |

P:\2015\150887\_EA1N&2\GIS\ArcGIS\ArcMap\ONSHORE\EXAMINATION\210226\_EX\_D8\_VP\_Plans\150887\_EA2\_EX\_LVIA\_VP\_DDP.mxd

 OS reference:
 640884 E 2

 Eye level:
 25 m AOD

 Direction of view:
 105.65°

640884 E 261654 N 25 m AOD